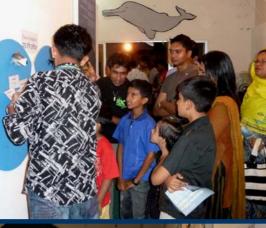

चनकिन ः शिभिन्ना डिक्स न्यूदव लाख वट्य

ওঁতক মেলা নাদেশের তিমি ও ভলচিন পরিচা during w

The official opening ceremony was a truly festive moment. Chief Guest, Dr. C.S. Karim, Chief Advisor to the Ministry of Agriculture and Water Resources, obviously enjoyed the enthusiasm. Special Guest, Dr. Aminul Haque, the first Bangladeshi cetacean scientist, said in his opening speech that this was the "happiest day of my life."