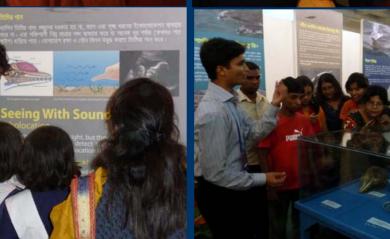

We constructed models of all seven species of small cetaceans recorded in Bangladesh.

In just two days the Bangladesh Shishu Academy (Children's Academy) was prepared for our event and our ideas turned into reality.