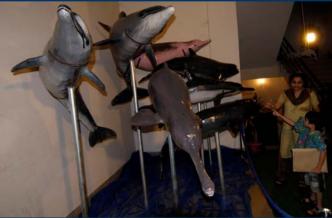

We constructed models of all seven species of small cetaceans recorded in Bangladesh.

In just two days the Bangladesh Shishu Academy (Children's Academy) was prepared for our event and our ideas turned into reality.