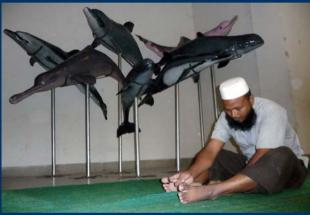

We constructed models of all seven species of small cetaceans recorded in Bangladesh.

In just two days the Bangladesh Shishu Academy (Children's Academy) was prepared for our event and our ideas turned into reality.