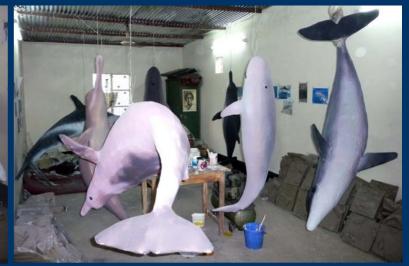

We constructed models of all seven species of small cetaceans recorded in Bangladesh.

In just two days the Bangladesh Shishu Academy (Children's Academy) was prepared for our event and our ideas turned into reality.