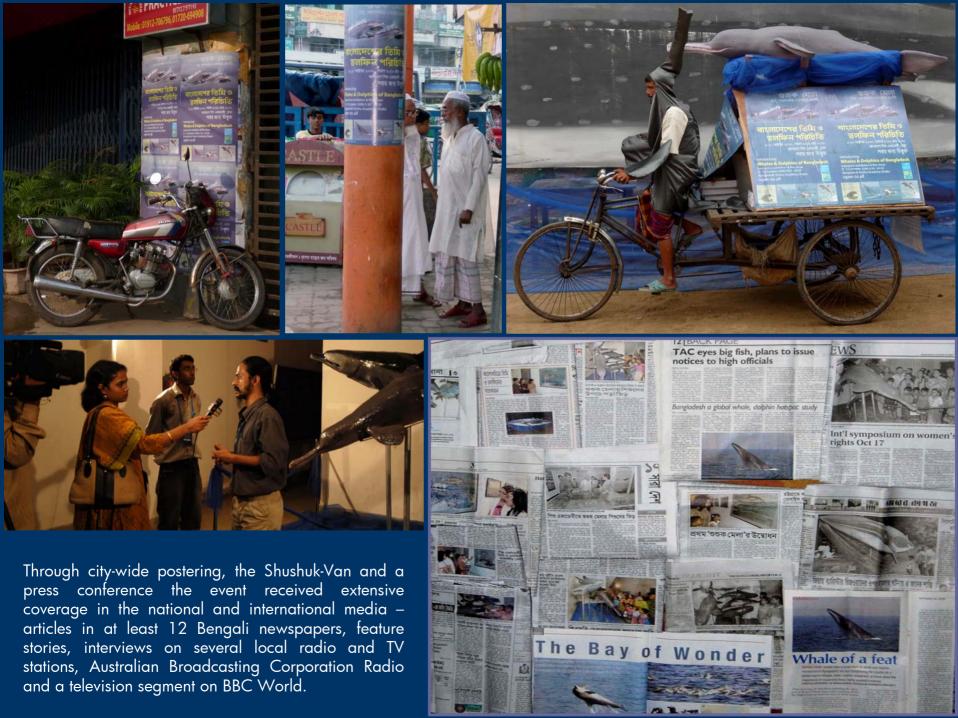

We constructed models of all seven species of small cetaceans recorded in Bangladesh.

In just two days the Bangladesh Shishu Academy (Children's Academy) was prepared for our event and our ideas turned into reality.