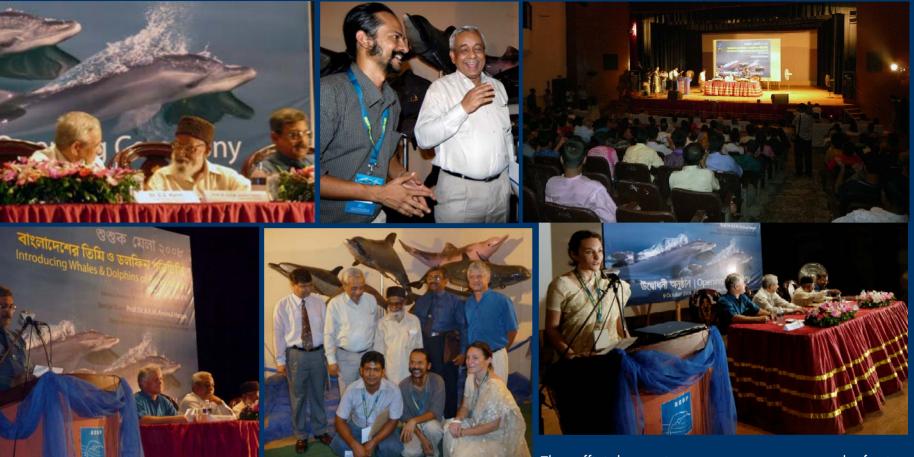

चनकिन ः शिभिन्ना डिक्स न्यूदव लाख वट्य

ওঁতক মেলা নাদেশের তিমি ও ভলচিন পরিচা during w

The official opening ceremony was a truly festive moment. Chief Guest, Dr. C.S. Karim, Chief Advisor to the Ministry of Agriculture and Water Resources, obviously enjoyed the enthusiasm. Special Guest, Dr. Aminul Haque, the first Bangladeshi cetacean scientist, said in his opening speech that this was the "happiest day of my life."

We premiered our two documentary films 'Shushuk Our Rivers and Mankind' and 'Exploring Our Waters' by our dear friend and filmmaker Tanjilur Rahman at the exhibit opening and showed the film 29 times during the next four days.