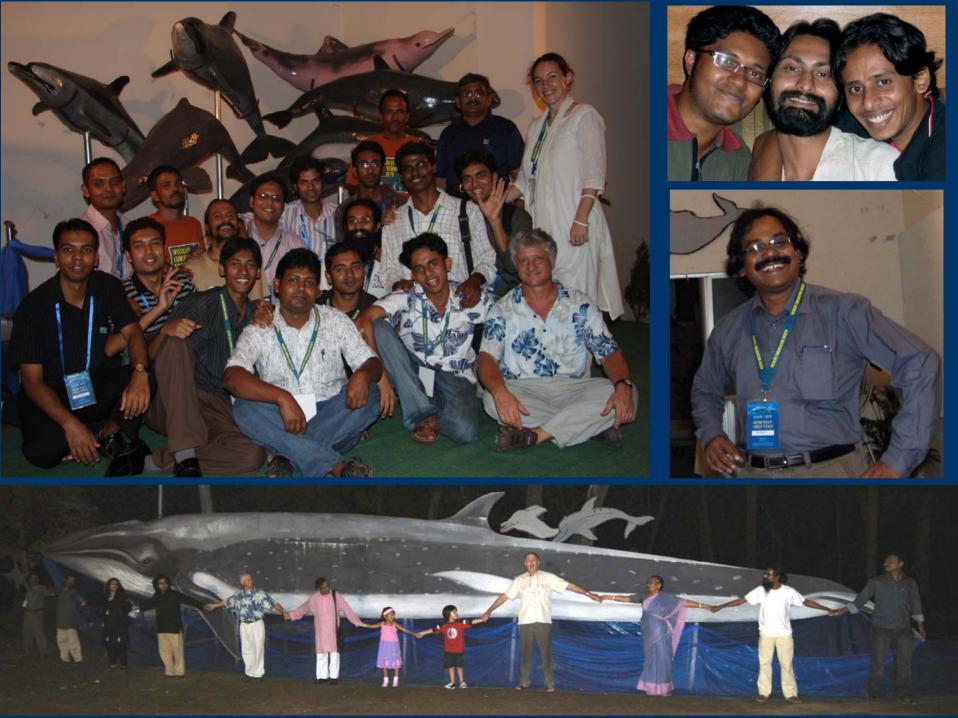

We constructed models of all seven species of small cetaceans recorded in Bangladesh.

In just two days the Bangladesh Shishu Academy (Children's Academy) was prepared for our event and our ideas turned into reality.

We premiered our two documentary films 'Shushuk Our Rivers and Mankind' and 'Exploring Our Waters' by our dear friend and filmmaker Tanjilur Rahman at the exhibit opening and showed the film 29 times during the next four days.