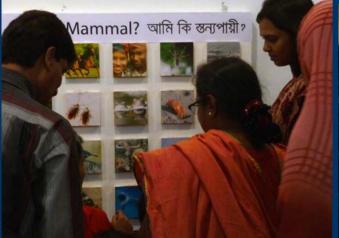

We constructed models of all seven species of small cetaceans recorded in Bangladesh.

In just two days the Bangladesh Shishu Academy (Children's Academy) was prepared for our event and our ideas turned into reality.