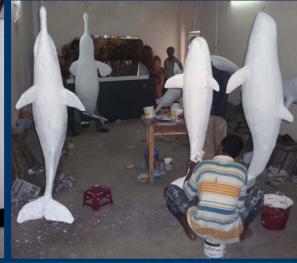

We constructed models of all seven species of small cetaceans recorded in Bangladesh.

In just two days the Bangladesh Shishu Academy (Children's Academy) was prepared for our event and our ideas turned into reality.