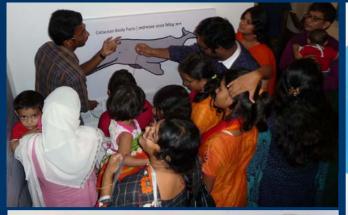

We constructed models of all seven species of small cetaceans recorded in Bangladesh.

In just two days the Bangladesh Shishu Academy (Children's Academy) was prepared for our event and our ideas turned into reality.