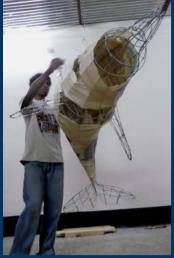

We constructed models of all seven species of small cetaceans recorded in Bangladesh.

In just two days the Bangladesh Shishu Academy (Children's Academy) was prepared for our event and our ideas turned into reality.