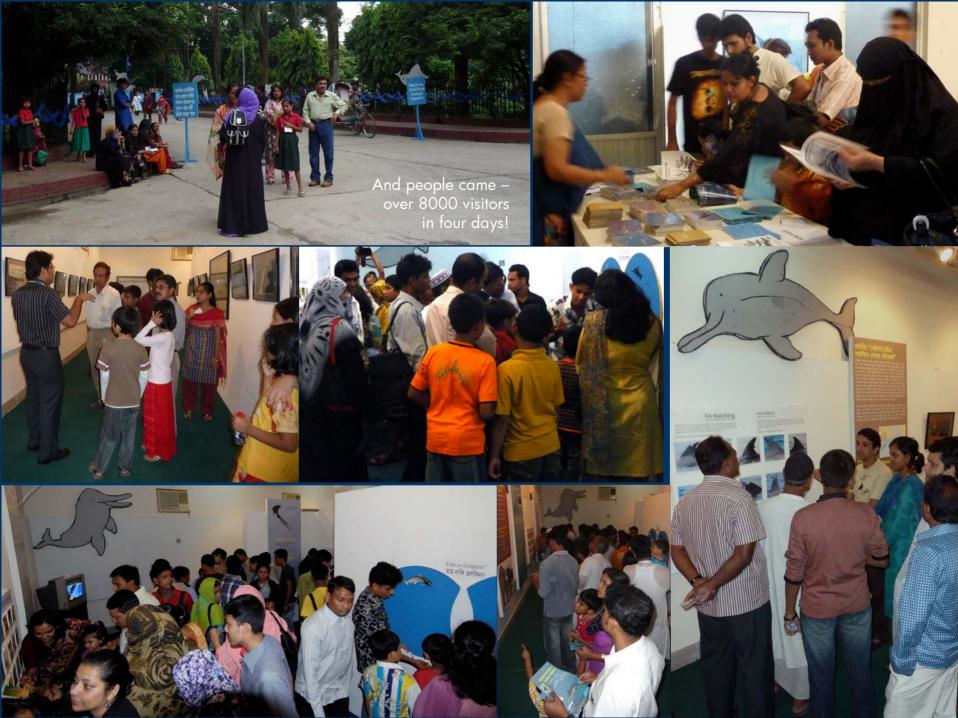

We constructed models of all seven species of small cetaceans recorded in Bangladesh.

In just two days the Bangladesh Shishu Academy (Children's Academy) was prepared for our event and our ideas turned into reality.

We premiered our two documentary films 'Shushuk Our Rivers and Mankind' and 'Exploring Our Waters' by our dear friend and filmmaker Tanjilur Rahman at the exhibit opening and showed the film 29 times during the next four days.