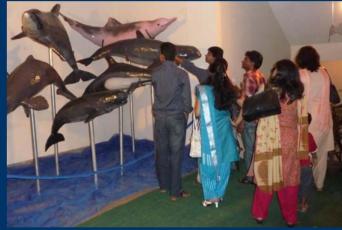

चनकिन ः शिभिन्ना डिक्स न्यूदव लाख वट्य

ওঁতক মেলা নাদেশের তিমি ও ভলচিন পরিচা during w

The official opening ceremony was a truly festive moment. Chief Guest, Dr. C.S. Karim, Chief Advisor to the Ministry of Agriculture and Water Resources, obviously enjoyed the enthusiasm. Special Guest, Dr. Aminul Haque, the first Bangladeshi cetacean scientist, said in his opening speech that this was the "happiest day of my life."