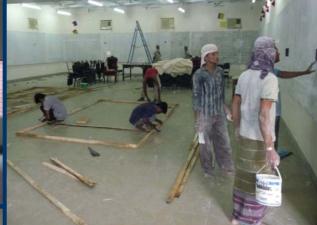

We constructed models of all seven species of small cetaceans recorded in Bangladesh.

In just two days the Bangladesh Shishu Academy (Children's Academy) was prepared for our event and our ideas turned into reality.