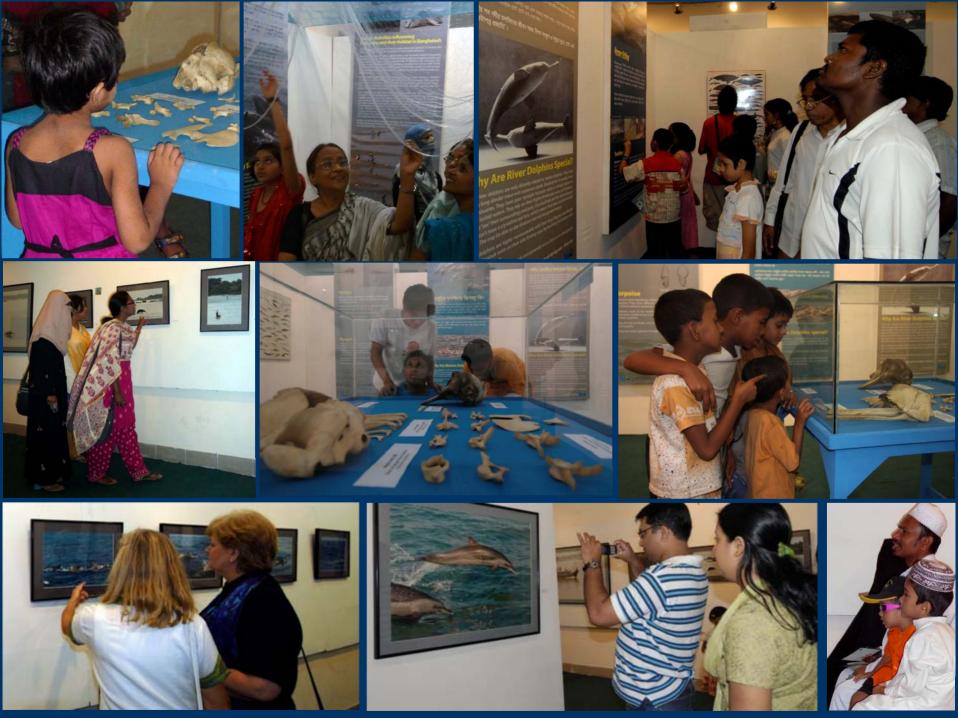

We constructed models of all seven species of small cetaceans recorded in Bangladesh.

In just two days the Bangladesh Shishu Academy (Children's Academy) was prepared for our event and our ideas turned into reality.

चनकिन ः शिभिन्ना डिक्स न्यूदव लाख वट्य

ওঁতক মেলা নাদেশের তিমি ও ভলচিন পরিচা during w

The official opening ceremony was a truly festive moment. Chief Guest, Dr. C.S. Karim, Chief Advisor to the Ministry of Agriculture and Water Resources, obviously enjoyed the enthusiasm. Special Guest, Dr. Aminul Haque, the first Bangladeshi cetacean scientist, said in his opening speech that this was the "happiest day of my life."

We premiered our two documentary films 'Shushuk Our Rivers and Mankind' and 'Exploring Our Waters' by our dear friend and filmmaker Tanjilur Rahman at the exhibit opening and showed the film 29 times during the next four days.